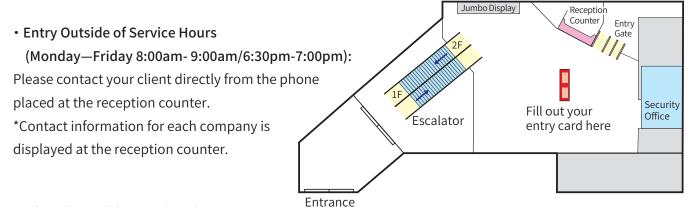

## • How to Enter (Monday—Friday 9:00am-6:30pm):

Please fill out an entry card at the desk (indicated in red) located on 2F and hand it to the receptionist.

We will issue a guest ID card, and the receptionist will contact your client.

When the Building is Closed
 (Monday—Friday 7:00pm-8:00am/Saturdays, Sundays & Holidays):

Please contact your client directly.

\*The entrance on 1F will also be closed.