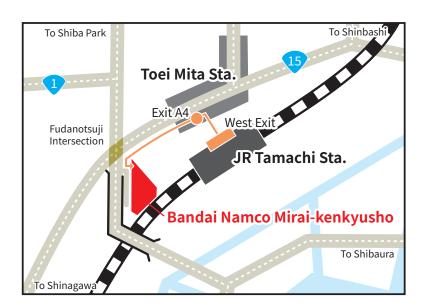

### Access:

- 4-minute walk from Toei Mita Station (Exit A4)
- 5-minute walk from JR Tamachi Station (West Exit)